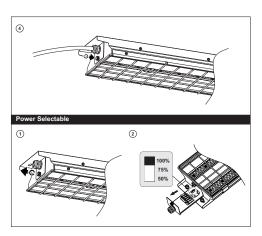

# Installation Instructions: Illumina Icon

Date Revision 9.12.24

Code: 70360

# Read these instructions before installation and retain for future reference. This equipment should be installed by a competent electrician