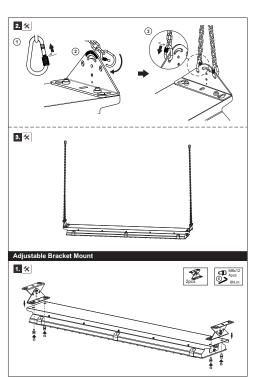

ectrician ensuring the installation complies with current IEE wiring regulations BS7671:2018 & local building control.

- All tests should be carried out in accordance to EN 50172:2004.
- BELL will not accept responsibility for any claims arising from poor installation.

#### **Important User Advice**

- The ambient room temperature should not exceed 35°C.
- Ensure that there is adequate free air ventilation around the fitting.
- · Always switch off mains supply before installing.







This product may contain substances that can be hazardous to the environment if not disposed of properly. Electrical and electronic equipment should never be disposed of with general household waste but must be separated for its correct treatment and recovery. Where possible recycle your packaging.









**British Electric Lamps Ltd** 

BELL House, Foxbridge Way, Normanton Industrial Estate Normanton, West Yorkshire. WF6 1TN

Technical Helpline +44 (0)1924 893380



# Installation Instructions: Illumina Icon

Date Revision 9.12.24

Code: 70360

# Read these instructions before installation and retain for future reference. This equipment should be installed by a competent electrician



## Important Information

We recommend that luminaires are installed by a qualified electrician ensuring the installation complies with current IEE wiring regulations BS7671:2018 & local building control.

- All tests should be carried out in accordance to EN 50172:2004.
- BELL will not accept responsibility for any claims arising from poor installation.

#### **Important User Advice**

- The ambient room