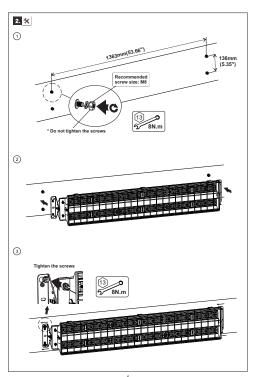

d electrician ensuring the installation complies with current IEE wiring regulations BS7671:2018 & local building control.

- All tests should be carried out in accordance to EN 50172:2004.
- BELL will not accept responsibility for any claims arising from poor installation.

#### **Important User Advice**

- The ambient room temperature should not exceed 35°C.
- Ensure that there is adequate free air ventilation around the fitting.
- · Always switch off mains supply before installing.







This product may contain substances that can be hazardous to the environment if not disposed of properly. Electrical and electronic equipment should never be disposed of with general household waste but must be separated for its correct treatment and recovery. Where possible recycle your packaging.









**British Electric Lamps Ltd** 

BELL House, Foxbridge Way, Normanton Industrial Estate Normanton, West Yorkshire. WF6 1TN

Technical Helpline +44 (0)1924 893380