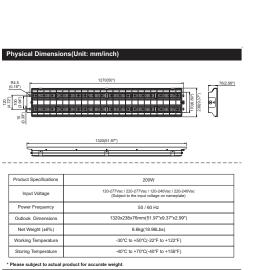

#### **Important User Advice**

- The ambient room temperature should not exceed 35°C.
- Ensure that there is adequate free air ventilation around the fitting.
- · Always switch off mains supply before installing.