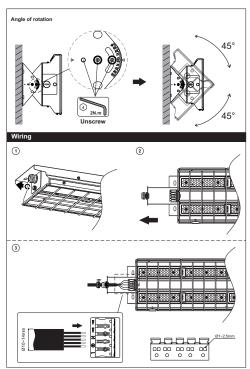

# Installation Instructions: Illumina Icon

Date Revision 9.12.24

Code: 70360

Read these instructions before installation and retain for future reference. This equipment should be installed by a competent electrician

### Important Information

We recommend that luminaires are installed by a qualified electrician ensuring the installation complies with current IEE wiring regulations BS7671:2018 & local building control.